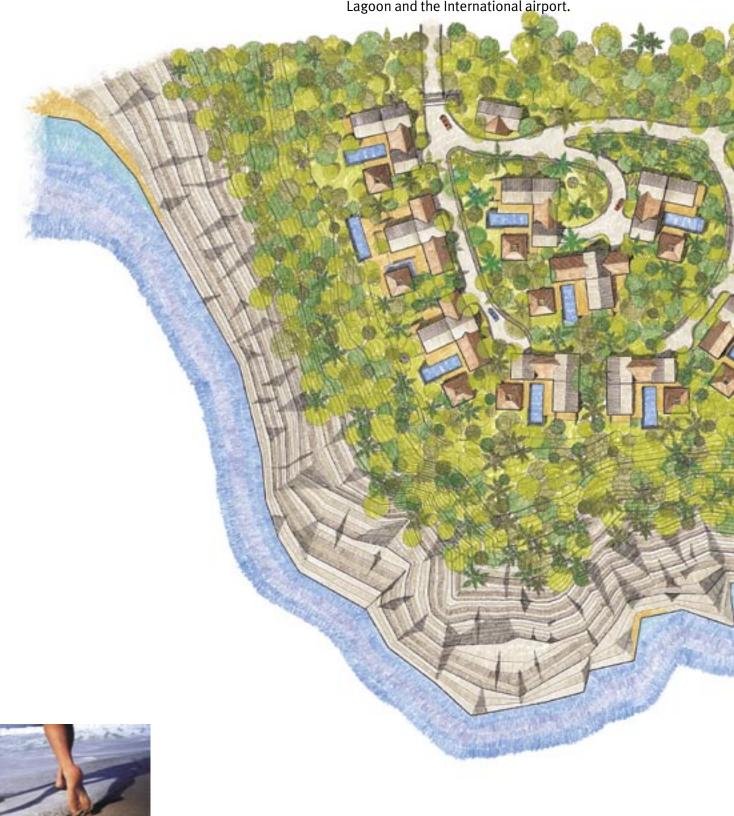

## Headland

Laem Thip headland, meaning
Heavenly Point in Thai, is the setting
for Samsara. On this stunning jungled
promontory, washed by ocean breezes,
and flanked on both side by white
sandy beaches, 14 luxurious villas will
share a tropical haven of peace and
seclusion, overlooking the blue sunkissed Andaman Sea.

# the Site

Reaching out into the sea, at the northern end of Patong Bay, Samsara lies in quiet seclusion on a 1.5 km private drive through tropical jungle.

But seclusion does not mean isolation: your home is less than ten minute's drive from Patong, Phuket's main resort and entertainment area and just thirty minutes from Phuket Town, the Boat Lagoon and the International airport.