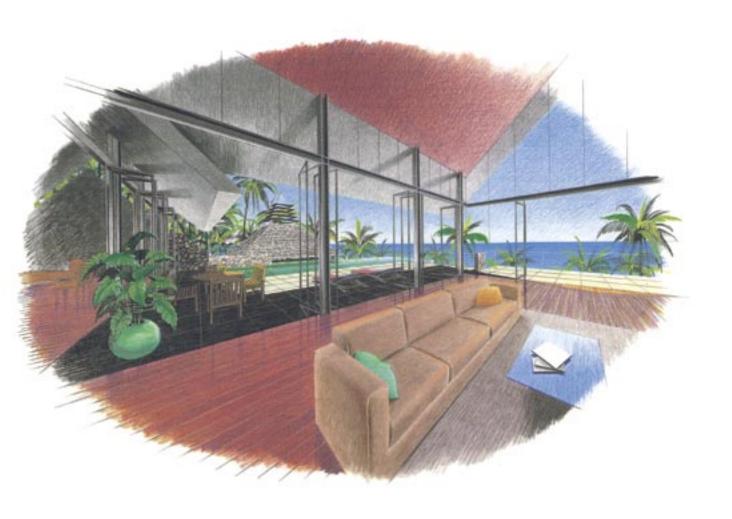

#### the Interiors

Spaces that collude, rather than collide. An almost seamless transition from interior to exterior, a gallery of glass walls displaying the breathtaking art of nature itself, pure and unadorned. tropical greens, sunlight and stunning seascapes. An unforgettable panorama. The blue, blue sky, expansive slowburning sunsets, distant electric storms, moonlight on a cobalt sea. But inside, the tranquillity of a private space, security, comfort and favourite things.