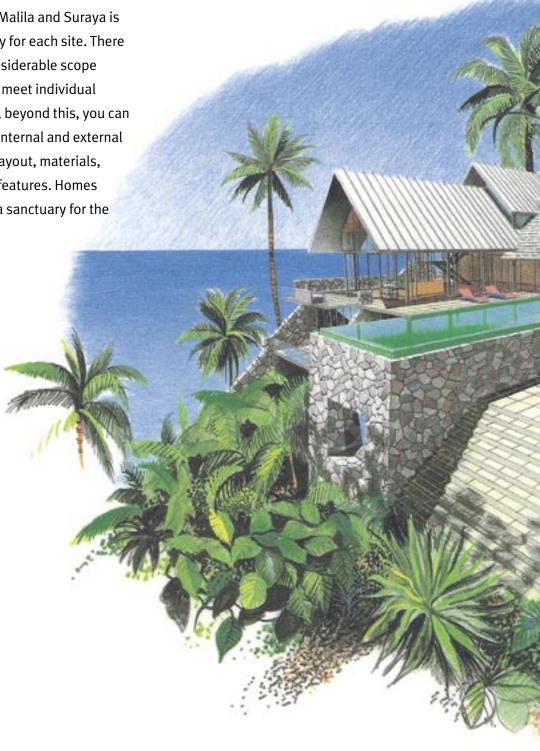

## the Homes

The 14 Samsara villas combine easygoing tropical living with the amenities of the 21st century. Thanks to variations in slope, outlook, tree cover and bedrock strata, each of the three villa designs, Unchan, Malila and Suraya is adapted differently for each site. There is, in addition, considerable scope for adaptations to meet individual requirements and, beyond this, you can specify extensive internal and external customisation of layout, materials, fittings and other features. Homes to dream about – a sanctuary for the senses.

#### the Interiors

Spaces that collude, rather than collide. An almost seamless transition from interior to exterior, a gallery of glass walls displaying the breathtaking art of nature itself, pure and unadorned. tropical greens, sunlight and stunning seascapes. An unforgettable panorama. The blue, blue sky, expansive slowburning sunsets, distant electric storms, moonlight on a cobalt sea. But inside, the tranquillity of a private space, security, comfort and favourite things.