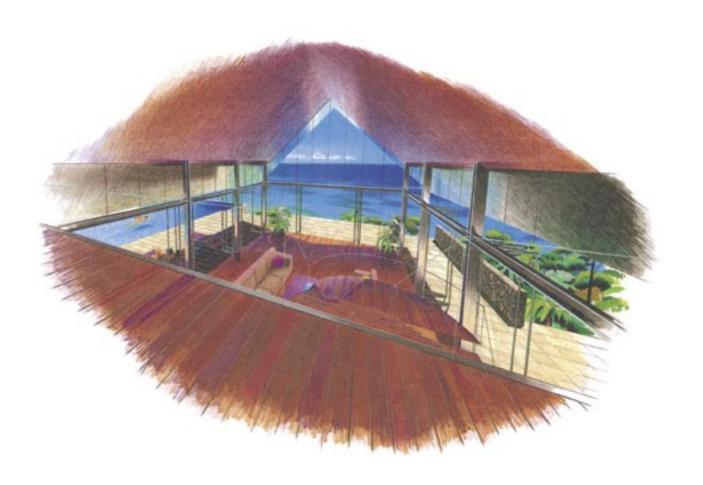

#### the Interiors

Spaces that collude, rather than collide. An almost seamless transition from interior to exterior, a gallery of glass walls displaying the breathtaking art of nature itself, pure and unadorned. tropical greens, sunlight and stunning seascapes. An unforgettable panorama. The blue, blue sky, expansive slowburning sunsets, distant electric storms, moonlight on a cobalt sea. But inside, the tranquillity of a private space, security, comfort and favourite things.