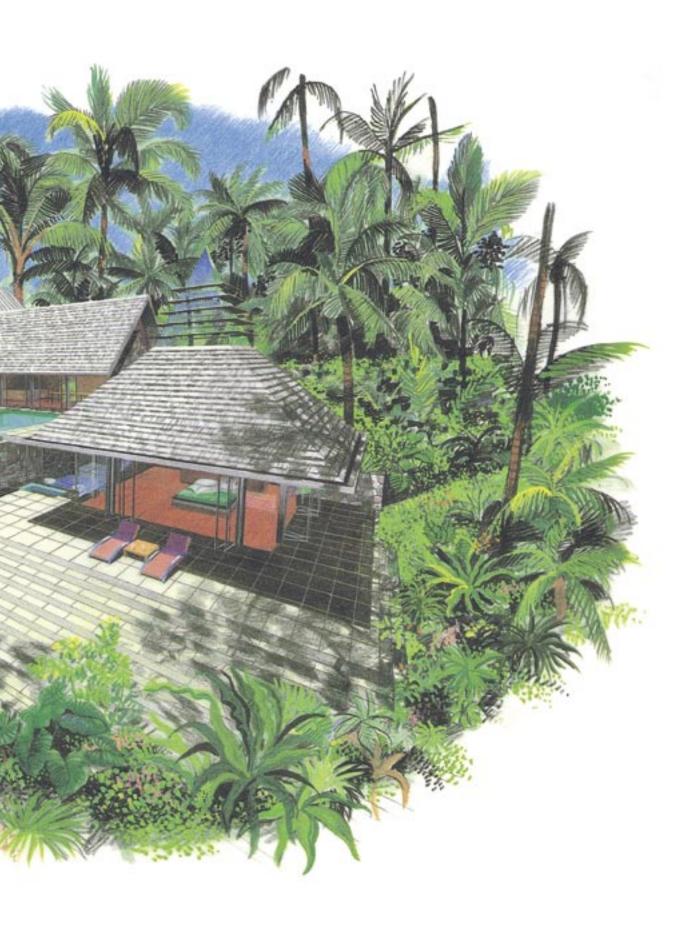

## the Homes

The 14 Samsara villas combine easygoing tropical living with the amenities of the 21st century. Thanks to variations in slope, outlook, tree cover and bedrock strata, each of the three villa designs, Unchan, Malila and Suraya is adapted differently for each site. There is, in addition, considerable scope for adaptations to meet individual requirements and, beyond this, you can specify extensive internal and external customisation of layout, materials, fittings and other features. Homes to dream about – a sanctuary for the senses.

#### the Interiors

Spaces that collude, rather than collide. An almost seamless transition from interior to exterior, a gallery of glass walls displaying the breathtaking art of nature itself, pure and unadorned. tropical greens, sunlight and stunning seascapes. An unforgettable panorama. The blue, blue sky, expansive slowburning sunsets, distant electric storms, moonlight on a cobalt sea. But inside, the tranquillity of a private space, security, comfort and favourite things.