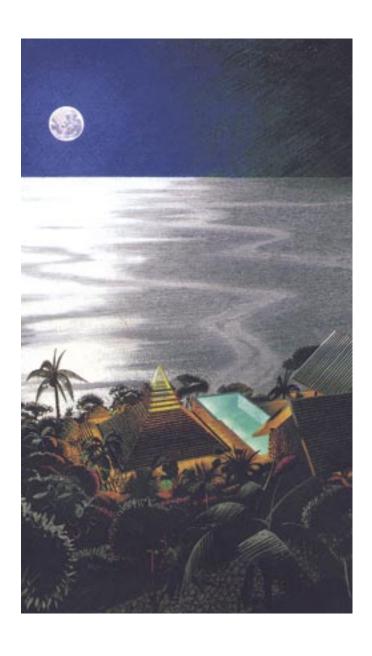

## Headland

Laem Thip headland, meaning
Heavenly Point in Thai, is the setting
for Samsara. On this stunning jungled
promontory, washed by ocean breezes,
and flanked on both side by white
sandy beaches, 14 luxurious villas will
share a tropical haven of peace and
seclusion, overlooking the blue sunkissed Andaman Sea.

#### the Interiors

Spaces that collude, rather than collide. An almost seamless transition from interior to exterior, a gallery of glass walls displaying the breathtaking art of nature itself, pure and unadorned. tropical greens, sunlight and stunning seascapes. An unforgettable panorama. The blue, blue sky, expansive slowburning sunsets, distant electric storms, moonlight on a cobalt sea. But inside, the tranquillity of a private space, security, comfort and favourite things.