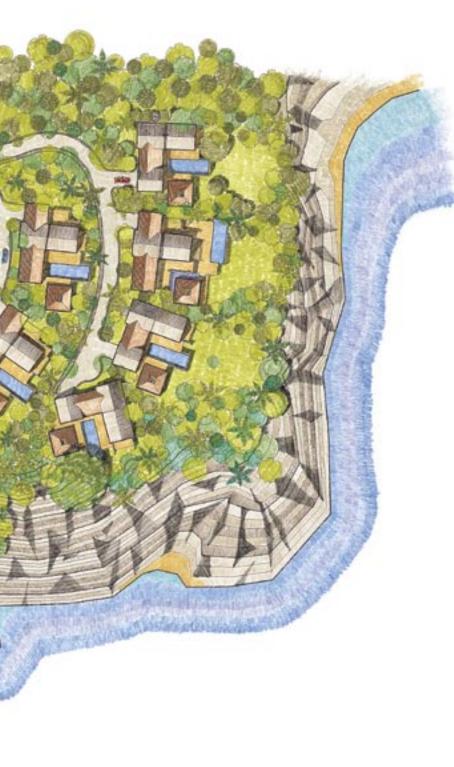

## Headland

Laem Thip headland, meaning
Heavenly Point in Thai, is the setting
for Samsara. On this stunning jungled
promontory, washed by ocean breezes,
and flanked on both side by white
sandy beaches, 14 luxurious villas will
share a tropical haven of peace and
seclusion, overlooking the blue sunkissed Andaman Sea.

# the Site

Reaching out into the sea, at the northern end of Patong Bay, Samsara lies in quiet seclusion on a 1.5 km private drive through tropical jungle.

But seclusion does not mean isolation: your home is less than ten minute's drive from Patong, Phuket's main resort and entertainment area and just thirty minutes from Phuket Town, the Boat Lagoon and the International airport.