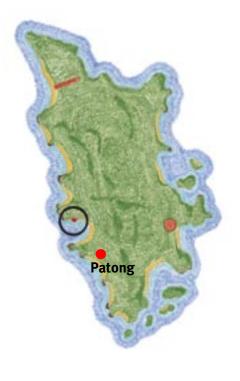

## Headland

Laem Thip headland, meaning
Heavenly Point in Thai, is the setting
for Samsara. On this stunning jungled
promontory, washed by ocean breezes,
and flanked on both side by white
sandy beaches, 14 luxurious villas will
share a tropical haven of peace and
seclusion, overlooking the blue sunkissed Andaman Sea.

# the Site

Reaching out into the sea, at the northern end of Patong Bay, Samsara lies in quiet seclusion on a 1.5 km private drive through tropical jungle.

But seclusion does not mean isolation: your home is less than ten minute's drive from Patong, Phuket's main resort and entertainment area and just thirty minutes from Phuket Town, the Boat Lagoon and the International airport.