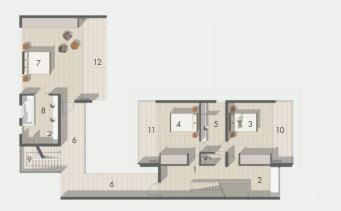

# Level One

## Level Two

#### Indoor

| 1                            | Gallery 1        | 12m <sup>2</sup> |
|------------------------------|------------------|------------------|
| 2                            | Study            | 6m <sup>2</sup>  |
| 3                            | Bedroom          | $17 \text{m}^2$  |
| 4                            | Bedroom          | $17 \text{m}^2$  |
| 5                            | Bathroom         | 10m <sup>2</sup> |
| 6                            | Gallery 2        | 24m <sup>2</sup> |
| 7                            | Master Bedroom   | 35m <sup>2</sup> |
| 8                            | Ensuite          | 12m <sup>2</sup> |
| 9                            | Stairs           | $7 m^2$          |
| Outdoor                      |                  |                  |
| 10 Balcony 1 9m <sup>2</sup> |                  |                  |
| 11                           | 9m <sup>2</sup>  |                  |
| 12                           | 13m <sup>2</sup> |                  |

#### Indoor

| 1 | Gallery       | 8m <sup>2</sup>  |
|---|---------------|------------------|
| 2 | Bedroom/Study | 23m <sup>2</sup> |
| 3 | Bathroom      | 6m <sup>2</sup>  |
| 4 | Storage       | 2m <sup>2</sup>  |
| 0 | utdoor        |                  |
| 5 | Terrace       | 18m <sup>2</sup> |