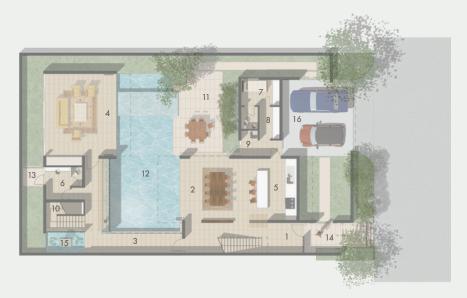

# Ground Level

### Indoor

| 1                                 | Lobby    | 25m <sup>2</sup> |
|-----------------------------------|----------|------------------|
| 2                                 | Dining   | 34m <sup>2</sup> |
| 3                                 | Gallery  | 24m <sup>2</sup> |
| 4                                 | Living   | 38m <sup>2</sup> |
| 5                                 | Kitchen  | 16m <sup>2</sup> |
| 6                                 | Bathroom | 6m <sup>2</sup>  |
| 7                                 | Maid     | 9m <sup>2</sup>  |
| 8                                 | Store    | 5m <sup>2</sup>  |
| 9                                 | Laundry  | 5m <sup>2</sup>  |
| 10 Stairs                         |          | $7 m^2$          |
| Outdoor                           |          |                  |
| 11                                | Terrace  | 45m <sup>2</sup> |
| 12 Swimming Pool 58m <sup>2</sup> |          |                  |
|                                   |          | 42               |

| 12 | Swimming Pool   | 58m <sup>2</sup> |
|----|-----------------|------------------|
|    | Outdoor Shower  | 4m <sup>2</sup>  |
|    | Covered Entry   | 8m <sup>2</sup>  |
|    | Reflection Pond | 7m <sup>2</sup>  |
|    | Covered Garage  | 36m <sup>2</sup> |
| 10 | Covered Galage  | 3011-            |