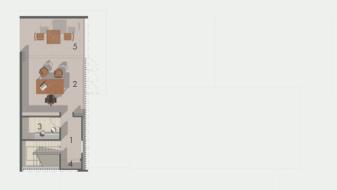

## Level Two

#### Indoor

| 1 | Gallery       | 8m <sup>2</sup>  |
|---|---------------|------------------|
| 2 | Bedroom/Study | 23m <sup>2</sup> |
| 3 | Bathroom      | 6m <sup>2</sup>  |
| 4 | Storage       | 2m <sup>2</sup>  |
| 0 | utdoor        |                  |
| 5 | Terrace       | 18m <sup>2</sup> |