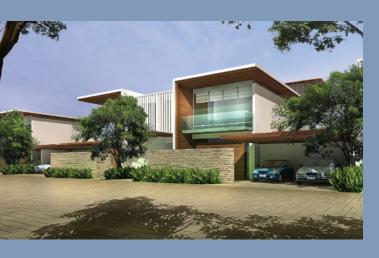

# COURTYARD VILLA

The 4-bed Courtyard Villa offers 348m<sup>2</sup> of internal space, a private courtyard, a private swimming pool and a fabulous roof terrace.

The Villa consists of two buildings which are separated by a private courtyard and pool. The buildings are linked together by covered walkways.